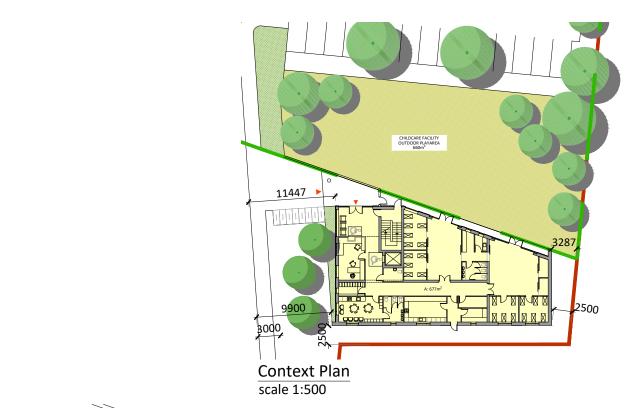

**CAPACITY: 112 CHILDREN** 

Houses are tagged to show number & type; the house number is in the top section of the tag, e.g. 115 and the house type is in the lower section of the tag, e.g. T1 KEYPLAN

| Revision Description                                                      | Date                           | Rev. No.       | Issued by  |
|---------------------------------------------------------------------------|--------------------------------|----------------|------------|
| Planning                                                                  | 15/05/2019                     | 01             | RD         |
|                                                                           |                                |                |            |
|                                                                           |                                |                |            |
|                                                                           |                                |                |            |
|                                                                           |                                |                |            |
|                                                                           |                                |                |            |
|                                                                           |                                |                |            |
|                                                                           |                                |                |            |
|                                                                           |                                |                |            |
|                                                                           |                                |                |            |
| Figured dimensions only to be used. This drawing is copyright of O'Mahony | Pike Architects Ltd. All info  | rmation is sha | red as per |
|                                                                           | ard Codes for Suitability of N |                |            |