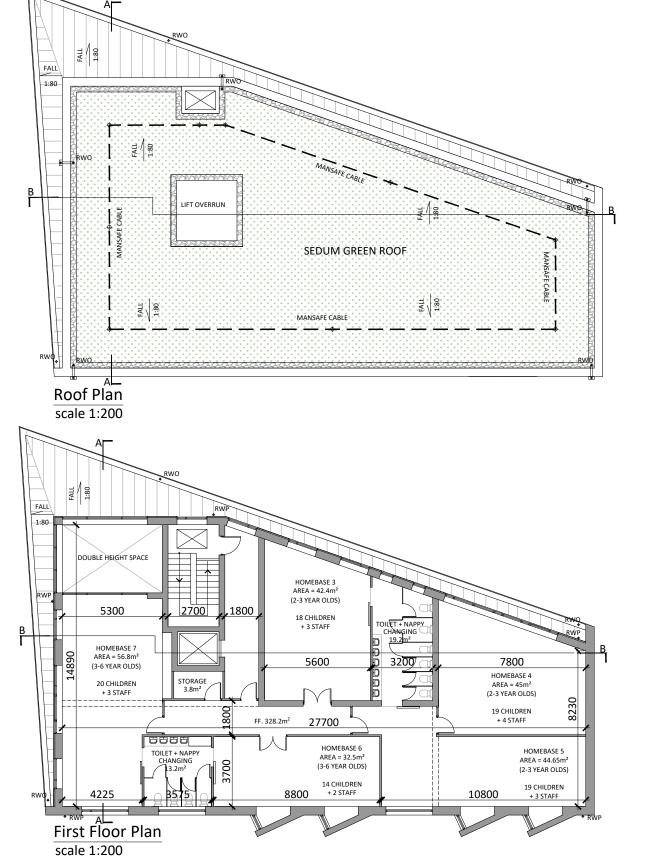

**CAPACITY: 112 CHILDREN** 

Houses are tagged to show number & type; the house number is in the top section of the tag, e.g. 115 and the house type is in the lower section of the tag, e.g. T1 KEYPLAN

| Revision Description                                                      | Date                           | Rev. No.       | Issued by  |
|---------------------------------------------------------------------------|--------------------------------|----------------|------------|
| Planning                                                                  | 15/05/2019                     | 01             | RD         |
|                                                                           |                                |                |            |
|                                                                           |                                |                |            |
|                                                                           |                                |                |            |
|                                                                           |                                |                |            |
|                                                                           |                                |                |            |
|                                                                           |                                |                |            |
|                                                                           |                                |                |            |
|                                                                           |                                |                |            |
|                                                                           |                                |                |            |
| Figured dimensions only to be used. This drawing is copyright of O'Mahony | Pike Architects Ltd. All info  | rmation is sha | red as per |
|                                                                           | ard Codes for Suitability of N |                |            |