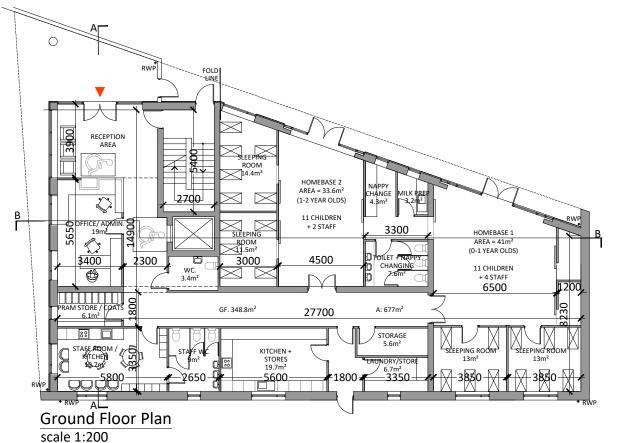

**CAPACITY: 112 CHILDREN** 

Houses are tagged to show number & type; the house number is in the top section of the tag, e.g. 115 and the house type is in the lower section of the tag, e.g. T1 KEYPLAN

| Revision Description                                                      | Date                           | Rev. No.       | Issued by  |
|---------------------------------------------------------------------------|--------------------------------|----------------|------------|
| Planning                                                                  | 15/05/2019                     | 01             | RD         |
|                                                                           |                                |                |            |
|                                                                           |                                |                |            |
|                                                                           |                                |                |            |
|                                                                           |                                |                |            |
|                                                                           |                                |                |            |
|                                                                           |                                |                |            |
|                                                                           |                                |                |            |
|                                                                           |                                |                |            |
|                                                                           |                                |                |            |
| Figured dimensions only to be used. This drawing is copyright of O'Mahony | Pike Architects Ltd. All info  | rmation is sha | red as per |
|                                                                           | ard Codes for Suitability of N |                |            |